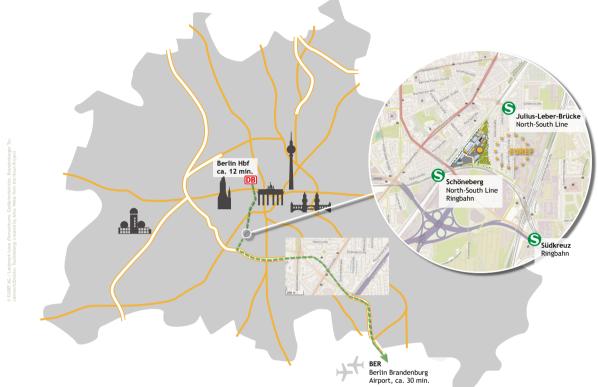

## ARRIVAL BY TRAIN / S-BAHN

Coming via S-Bahn station Schöneberg: approx. 5 minutes walking distance

Coming via S-Bahn station Julius-Leber Brücke: approx. 10 minutes walking distance

Coming via Berlin Südkreuz station: approx. 15 minutes walking distance

## ARRIVAL VIA BER-AIRPORT

The S-Bahn line S45 takes you directly to Südkreuz station every 20 minutes. The trip takes about 40 minutes. At the Südkreuz S-Bahn station, take the exit "Hildegard-Knef-Platz" and turn right into Wilhelm-Kabus-Straße. Take the next intersecting street on the left, Torgauer Str., which will take you directly to the EUREF campus. The walk takes about 10 minutes.

You can reach the EUREF campus via ride-sharing or cab in approx. 25-30 minutes.